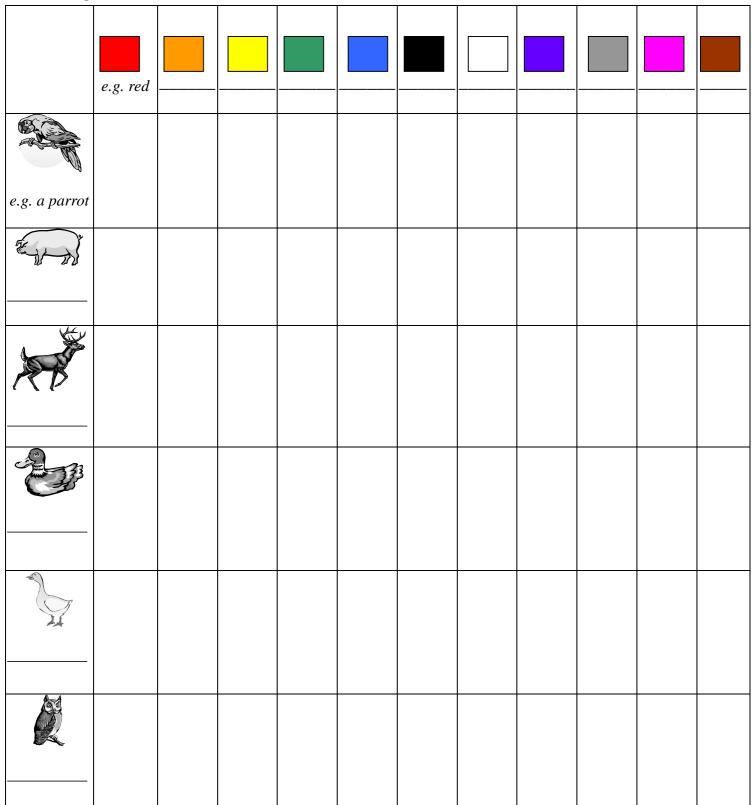

P.1\_\_\_\_ Name: \_\_\_\_\_\_( ) Date: \_\_\_\_\_

- 1) Write the names of the animals.
- 2) Write the colours.
- 3) At Kadoorie Farm, find out the colour(s) of the animals and tick the right box(es).