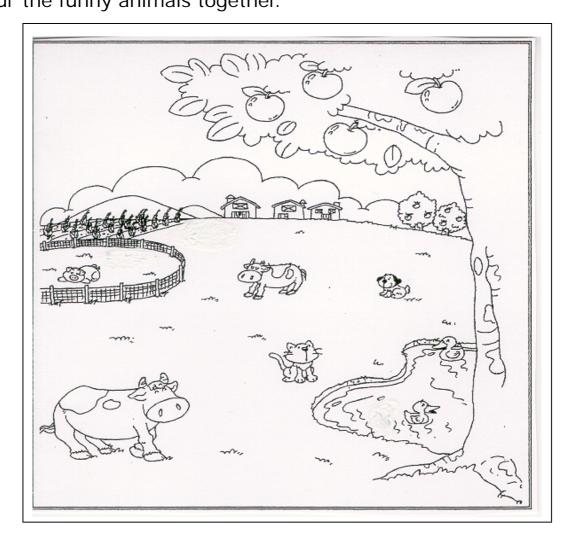

P.1\_\_\_\_ Name: \_\_\_\_\_ (

) Date: \_\_\_\_\_

There are many animals on the funny farm. Ask and answer the questions. Colour the funny animals together.

Pupil A: What colour is the dog?

Pupil B: It is \_\_\_\_\_. What colour is the cat?

Pupil A: It is green. What colour are the ducks?

Pupil B: They are \_\_\_\_\_. What colour are the cows?

Pupil A: They are black and brown. What colour is the pig?

Pupil B: It is \_\_\_\_\_.

| SKH Chi Fu Chi Nam Primary School | How much                 | Colour the face. |
|-----------------------------------|--------------------------|------------------|
| Activity Sheet 2<br>(Pupil B)     | do you like<br>the task? |                  |