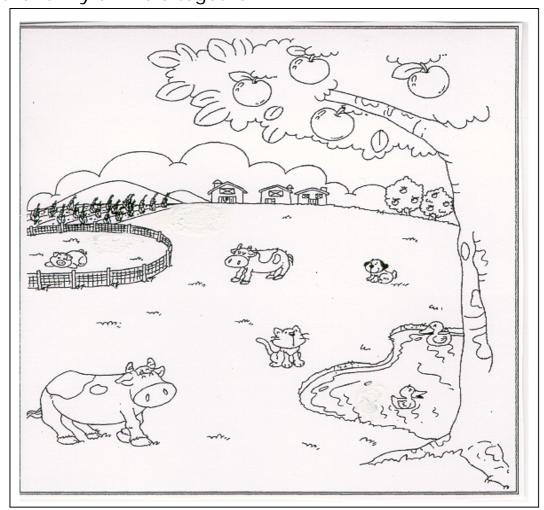

P.1\_\_\_\_ Name: \_\_\_\_\_ (

) Date: \_\_\_\_\_

There are many animals on the funny farm. Ask and answer the questions. Colour the funny animals together.

Pupil A: What colour is the dog?

- Pupil B: It is yellow. What colour is the cat?
- Pupil A: It is \_\_\_\_\_. What colour are the ducks?
- Pupil B: They are blue. What colour are the cows?
- Pupil A: They are \_\_\_\_\_ and \_\_\_\_\_. What colour is the pig?
- Pupil B: It is pink.